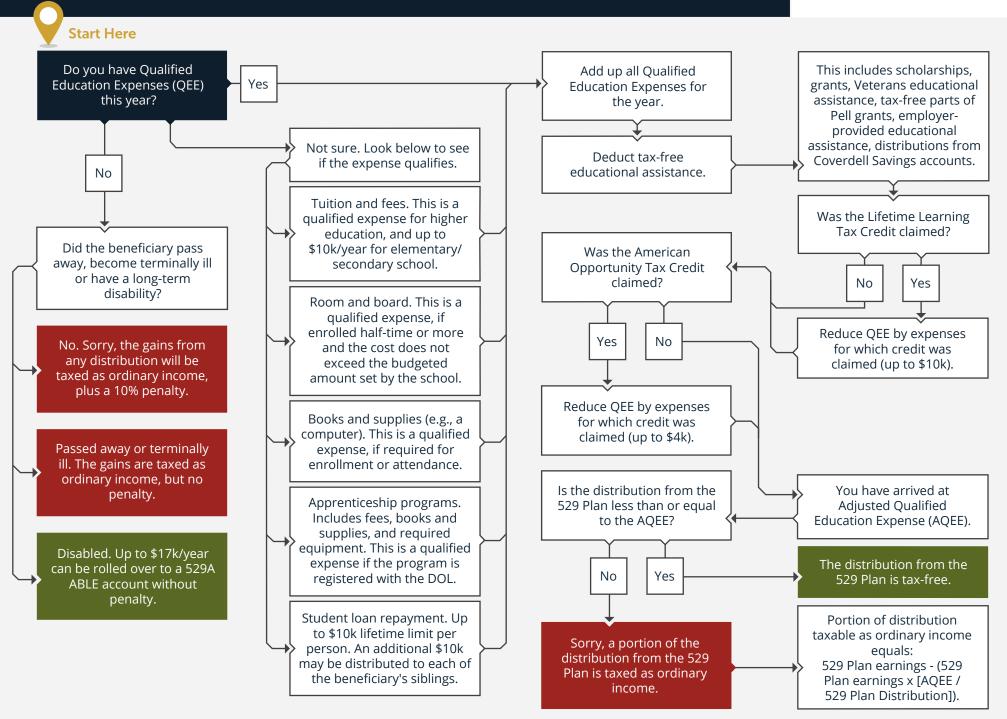

## 2023 · IS THE DISTRIBUTION FROM MY 529 PLAN SUBJECT TO FEDERAL INCOME TAX?





## Plains Advisory



## **About Us**



Plains Advisory was founded to help you invest smarter, plan for the future, and leave a legacy to future generations.

Advisory services offered through Plains Advisory LLC, an investment adviser registered with the State of Nebraska. Insurance products and services are offered and sold separately through John Posey, a licensed insurance agent.

## John Posey, Financial Planner

1004 N. Diers Ave. Suite 316 Grand Island, NE 68803 info@plainsadvisory.com | 308.210.7071 | plainsadvisory.com