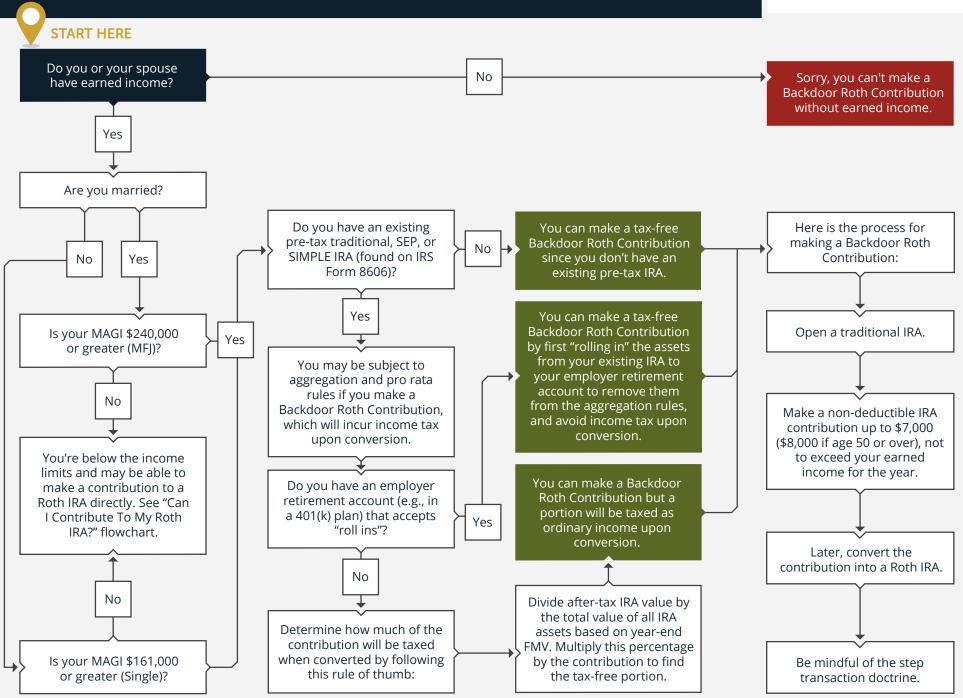

## 2024 · CAN I MAKE A BACKDOOR ROTH IRA CONTRIBUTION?





## About Vision Wealth Planning



"We combine sophisticated financial planning with expert investment management solutions that are always tied together to seek the highest probability of successful financial outcomes."

What are the elements that need to be tied together? While that varies some depending on the situation, the general areas are:

- Investing tax managed, aligned with client goals and preferences
- <u>Tax planning</u> proactive, multi-year strategies
- Cash flow
- Retirement planning max Social Security, optimal accumulation & distribution vehicles/strategies
- Affairs planning Advance Medical Directive, Power of Attorney, Will, Trust, Asset Titling, Beneficiary Designations
- Risk management Insurance coverages, risk avoidance

We do much of the above and coordinate wit