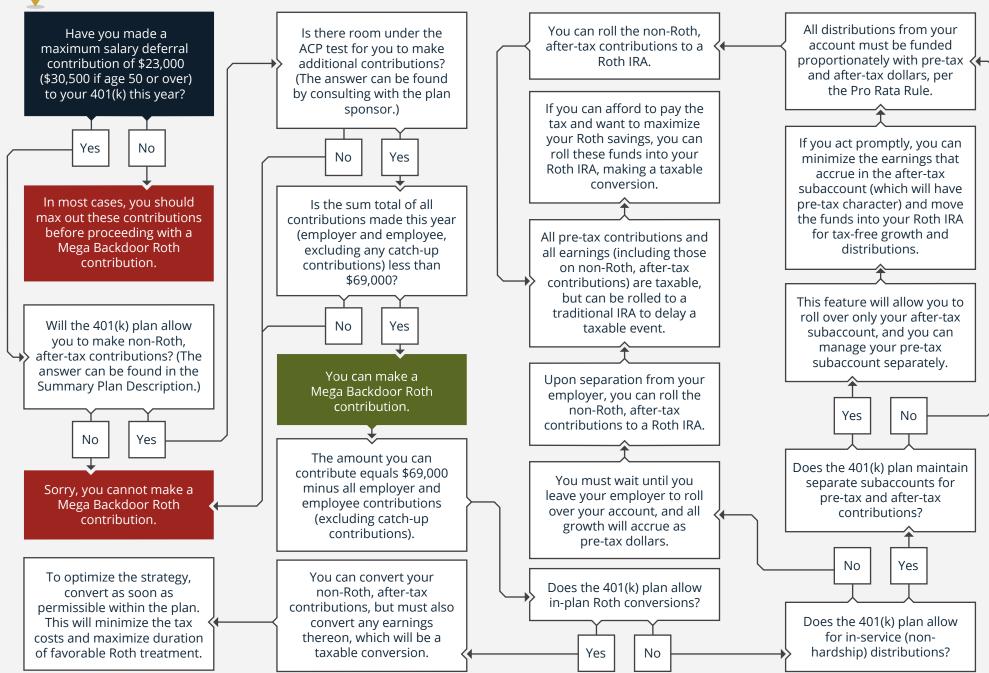

## 2024 · CAN I MAKE A MEGA BACKDOOR ROTH CONTRIBUTION?







## About Vision Wealth Planning



"We combine sophisticated financial planning with expert investment management solutions that are always tied together to seek the highest probability of successful financial outcomes."

What are the elements that need to be tied together? While that varies some depending on the situation, the general areas are:

- Investing tax managed, aligned with client goals and preferences
- <u>Tax planning</u> proactive, multi-year strategies
- Cash flow
- Retirement planning max Social Security, optimal accumulation & distribution vehicles/strategies
- Affairs planning Advance Medical Directive, Power of Attorney, Will, Trust, Asset Titling, Beneficiary Designations
- Risk management Insurance coverages, risk avoidance

We do much of the above and coordinate wit