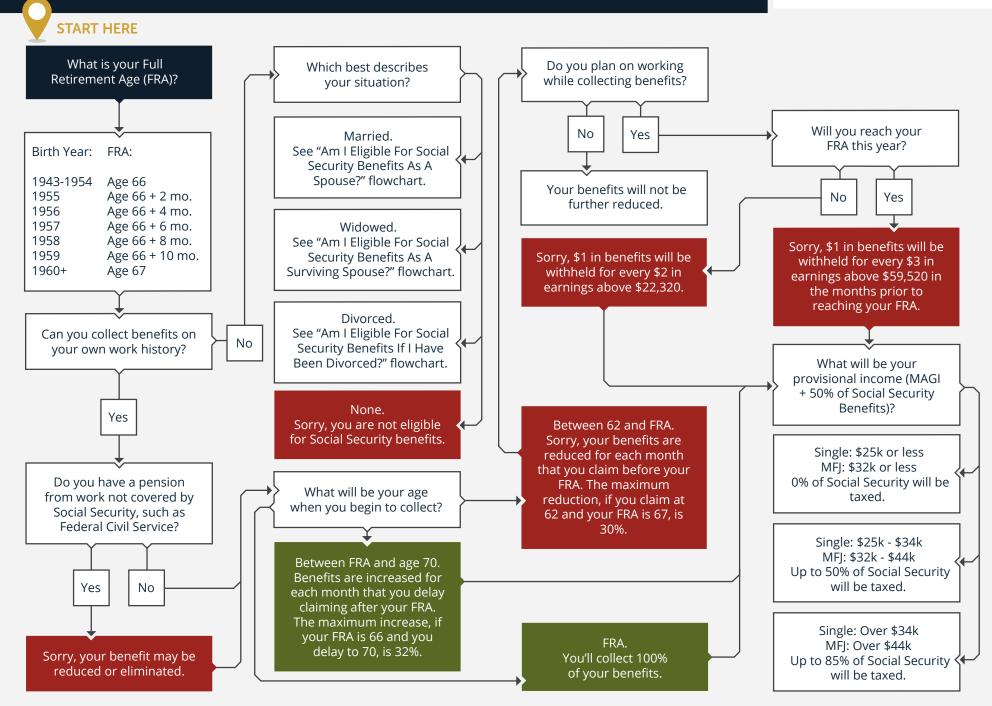

## 2024 · WILL MY SOCIAL SECURITY BENEFITS BE REDUCED?





© fpPathfinder.com. Licensed for the sole use of Mark Smith of Vision Wealth Planning, LLC. All rights reserved. Used with permission. Updated 12/01/2023.



"We combine sophisticated financial planning with expert investment management solutions that are always tied together to seek the highest probability of successful financial outcomes."

What are the elements that need to be tied together? While that varies some depending on the situation, the general areas are:

- Investing tax managed, aligned with client goals and preferences
- <u>Tax planning</u> proactive, multi-year strategies
- Cash flow
- <u>Retirement planning</u> max Social Security, optimal accumulation & distribution vehicles/strategies
- <u>Affairs planning</u> Advance Medical Directive, Power of Attorney, Will, Trust,