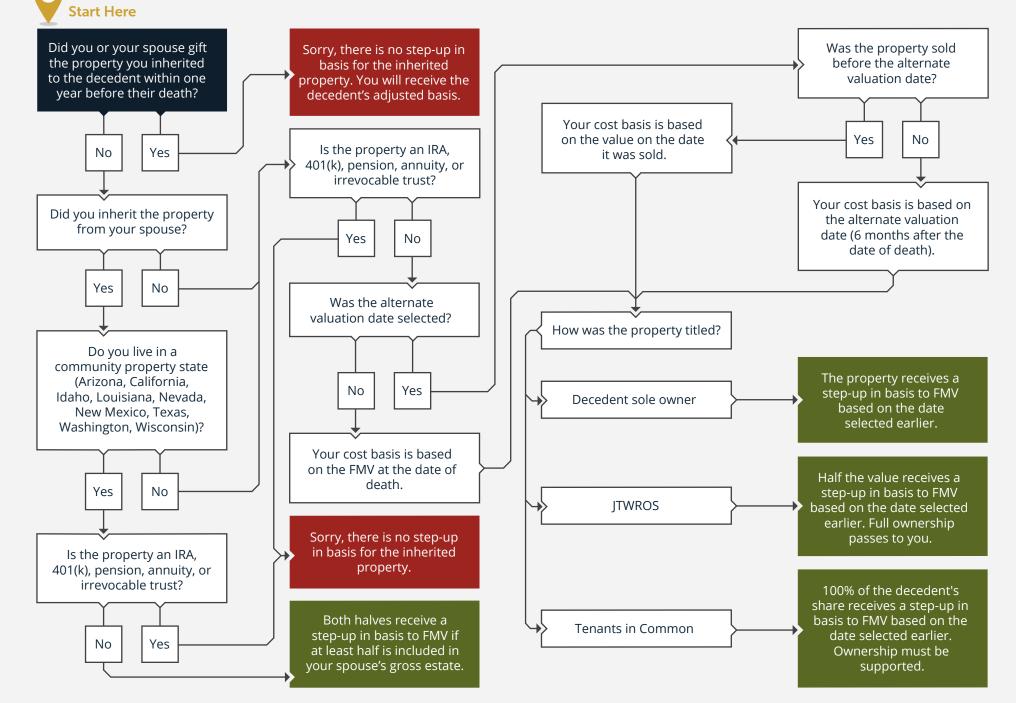

## 2024 · WILL I RECEIVE A STEP-UP IN BASIS FOR THE APPRECIATED PROPERTY I INHERITED?





© fpPathfinder.com. Licensed for the sole use of Mark Smith of Vision Wealth Planning, LLC. All rights reserved. Used with permission. Updated 12/01/2023.



"We combine sophisticated financial planning with expert investment management solutions that are always tied together to seek the highest probability of successful financial outcomes."

What are the elements that need to be tied together? While that varies some depending on the situation, the general areas are:

- Investing tax managed, aligned with client goals and preferences
- <u>Tax planning</u> proactive, multi-year strategies
- Cash flow
- <u>Retirement planning</u> max Social Security, optimal accumulation & distribution vehicles/strategies
- <u>Affairs planning</u> Advance Medical Directive, Power of Attorney, Will, Trust,