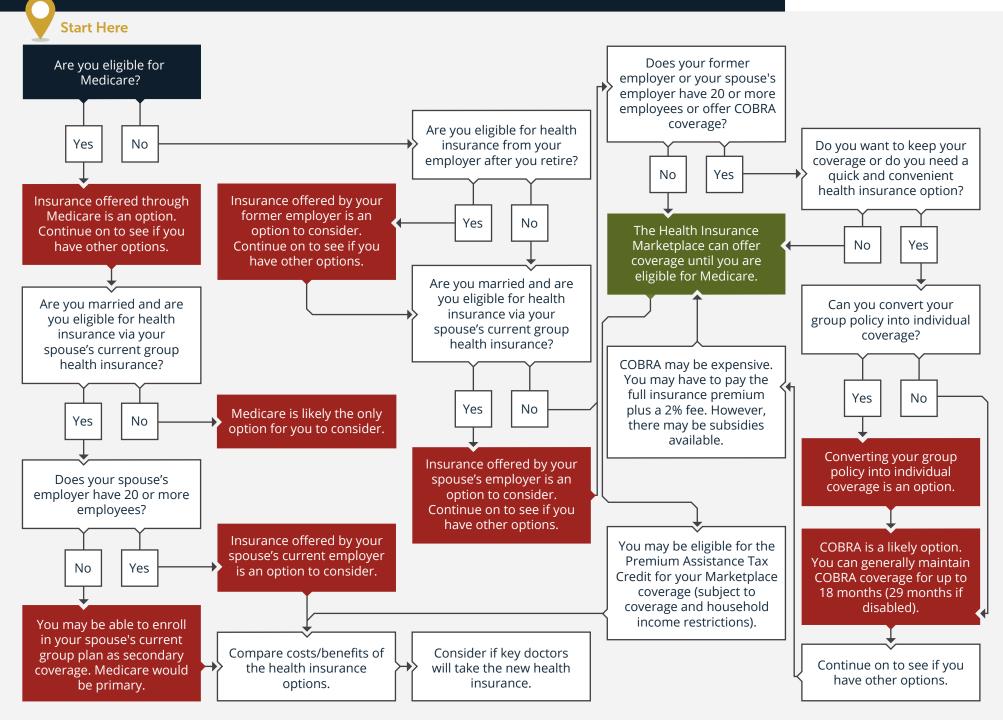

## 2024 · IF I RETIRE EARLY, SHOULD I BUY HEALTH INSURANCE THROUGH THE HEALTH INSURANCE MARKETPLACE?