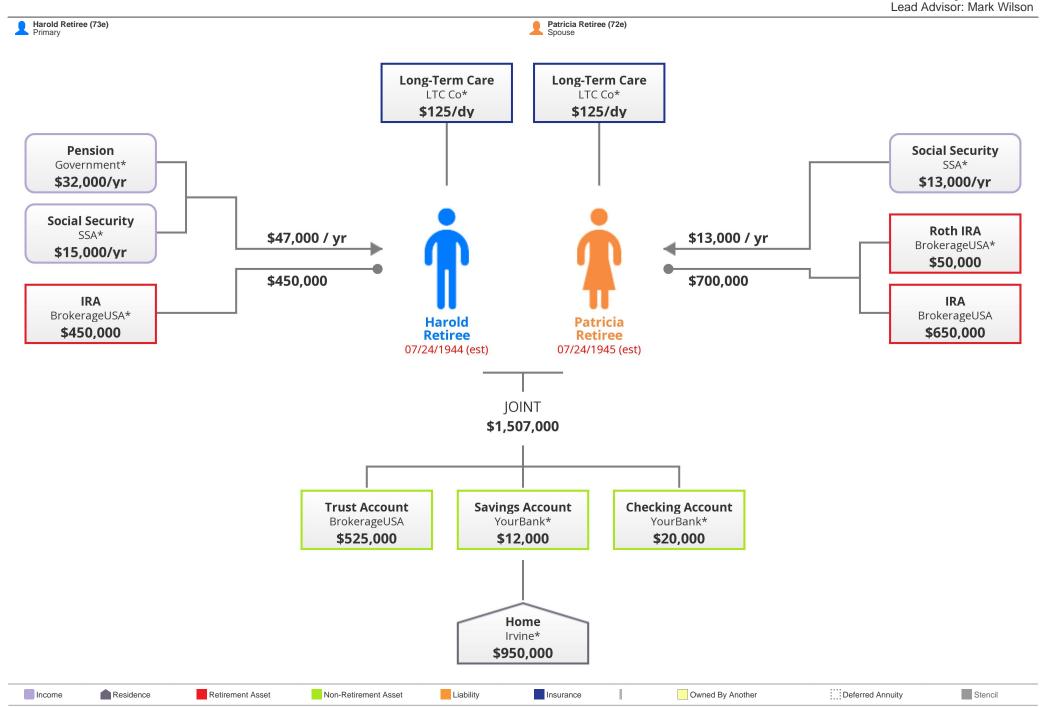

This data summarizes certain data you have provided to us. Accounts and/or assets marked with a \* have not been offered, sold and/or serviced by MILE Wealth Management or Mark Wilson. Valuations of certain assets such as real estate or personal property are based on estimates provided by you, and we make no representations as to their value. This is not an official record of your assets or any account and/or contract, and it is provided for your convenience and information only. If there is a discrepancy between any of the information herein and the official records of your assets, accounts and/or contracts, the official records will take precedence. We make no representation that the data presented herein, or in any other statement, is accurate. Please verify this data and advise us of any inaccuracies. We will not monitor or provide service regarding non-managed assets. All Rights Reserved © 2017 - Asset-Map®, LLC